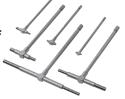

#### **TELESCOPING GAGES**

MIT SERIES 155:

(5/16"TO 6") DOUBLE ACTION -SELF CENTERING FOR QUICK CHECKING OF INSIDE MEASUREMENTS.

- Uniform contact pressure.
- Plunger or gage expands in hole to be measured, is locked in place and gage is removed from the hole. Final hole size is obtained by measuring over contacts with a micrometer.
- Constant spring tension for uniform feel.
- Rigid handle with self centering feature.
- Satin chrome finished.
- Contact Points are of hardened tool steel and precision ground on the end measuring radius.
- Telescoping Gage Sets are supplied in a plastic wallet.
- · Available individually or as a set.

| Range                                                                    |                                                                              | Order<br>No.                                   | OAL.                                                | Price |
|--------------------------------------------------------------------------|------------------------------------------------------------------------------|------------------------------------------------|-----------------------------------------------------|-------|
| 5/16 - 1/2<br>1/2 - 3/4<br>3/4 - 1-1/4<br>1-1/4 - 2-1/8<br>2-1/8 - 3-1/2 | (8 - 12.7mm)<br>(12.7mm - 19mm)<br>(19 - 32mm)<br>(32 - 54mm)<br>(54 - 90mm) | 155121<br>155122<br>155123<br>155124<br>155125 | 4.33<br>4.33<br>4.33<br>5.90<br>5.90                |       |
| 3-1/2 - 6<br>5/16 - 6<br>1/2 - 6<br>5/16 - 2-1/8                         | (90 - 150mm)<br>(8 - 150mm)<br>(12.7 - 150mm)<br>(8 - 54mm)                  | 155126<br>155903<br>155904<br>155907           | 5.90<br>5.90<br>6 pc. Set<br>5 pc. Set<br>4 pc. Set |       |