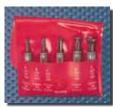

### SMALL HOLE GAGES - SHORT SERIES

**STARRETT SERIES 830:** 

Mitutoyo

Similar to No. 829 Series but with flat bottom contacts for checking size of shallow holes, slots, etc. Short type 2" (50mm) for measuring in close quarters.

| Catalog No. | EDP No. | Range - Inch            | Range - mm     | Price |
|-------------|---------|-------------------------|----------------|-------|
| 830A        | 53076   | .125 to .150"           | 3.2 to 3.8mm   |       |
| 830B        | 53077   | .150 to200"             | 3.8 to 5.1mm   |       |
| 830C        | 53078   | .200 to .300"           | 5.1 to 7.6mm   |       |
| 830D        | 53079   | .300 to .400"           | 7.6 to 10.2mm  |       |
| 830E        | 53080   | .400 to .500"           | 10.2 to 12.7mm |       |
| S830FZ      | 53081   | Set of five (5) in case |                |       |