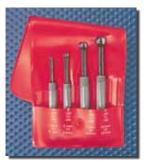

# SMALL HOLE GAGES - FULL BALL

**STARRETT SERIES 829:** 

No. 829 small hole gages accurately measure holes, slots grooves and recesses. Split ball contact regulated by turning knob at end of handle. Measurements obtained by measuring over ball contact with micrometer. Contacts hardened for long life.

Starrett<sup>a</sup>

| Catalog No.                  | EDP No.                          | Range - Inch                                                     | Range - Metric                                                  | Price |
|------------------------------|----------------------------------|------------------------------------------------------------------|-----------------------------------------------------------------|-------|
| 829A<br>829B<br>829C<br>829D | 53070<br>53071<br>53072<br>53073 | .125 to .200"<br>.200 to .300"<br>.300 to .400"<br>.400 to .500" | 3.2 to 5.1mm<br>5.1 to 7.6mm<br>7.6 to 10.2mm<br>10.2 to 12.7mm |       |
| S829EZ                       | 53074                            | Set of four (4) in case                                          |                                                                 |       |